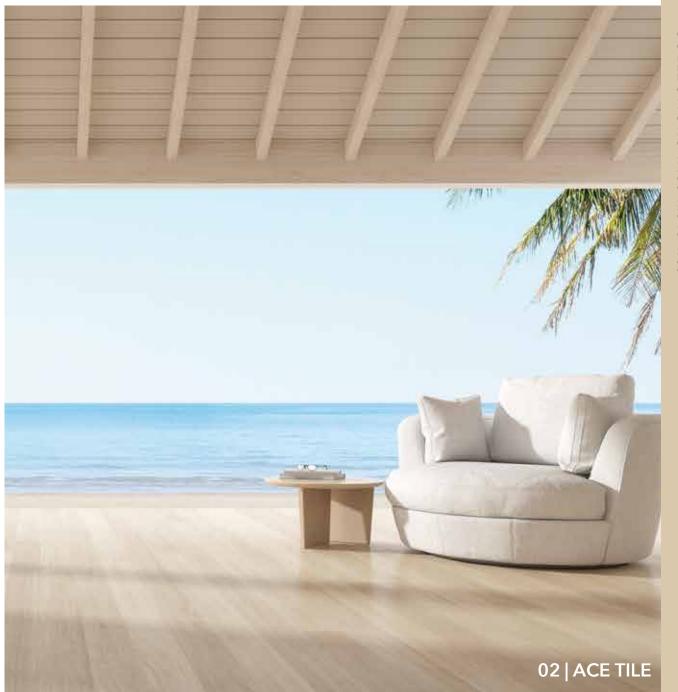

# ACE TILE 10" x 60"

Innovation
Tile is the perfect addition for your natural wood flooring. This collection is an exact match in color and width to our 10" collection. Select grade wood in your indoor and outdoor spaces.

### Ideal for:

Areas where you want the appearance of wood without compromising its durability, such as bathrooms or terraces.

| Size      | Grade  | Construction    |  |
|-----------|--------|-----------------|--|
| 10" x 60" | Select | Porcelanic Tile |  |