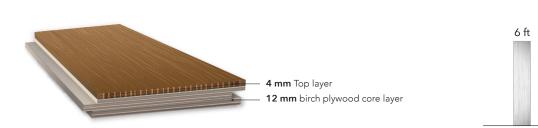

## COLLECTIONS

ACE 6<sup>3/4"</sup>

**The Metropoli**Embodies the modern style of the big cities. Clean and sleek designs ideal for high-rise buildings, apartments and any space you want to expand.

| Width  | Thickness | Top Layer | Length | Grade     | Species      | Construction | Finish                   |
|--------|-----------|-----------|--------|-----------|--------------|--------------|--------------------------|
| 6 3/4" | 5/8"      | 4 mm      | 6 - 8′ | Character | European oak | Engineered   | Bona® UV Matt<br>Lacquer |

# ACE 8"

Versatility
Transforms any room into an extraordinary space. This collection combines the greatest chromatic variety in the most requested size.

| Width | Thickness | Top Layer | Length | Grade               | Species      | Construction | Finish                   |
|-------|-----------|-----------|--------|---------------------|--------------|--------------|--------------------------|
| 8″    | 5/8"      | 4 mm      | 6 - 8′ | Character<br>Select | European oak | Engineered   | Bona® UV Matt<br>Lacquer |