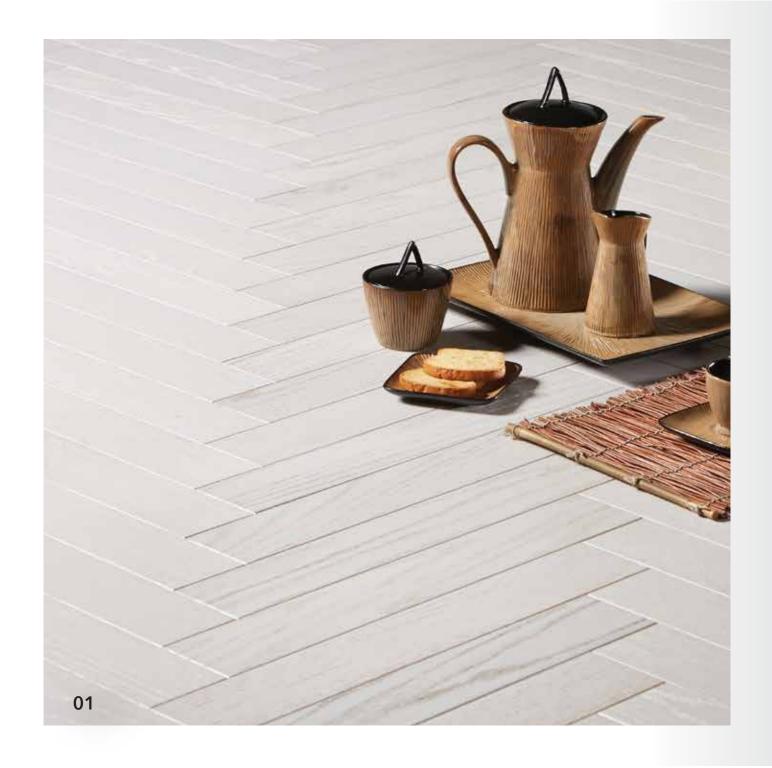

# Trends

**Herringbone:** Upgrade any room with this timeless and elegant pattern that takes us back to European castles. It is the perfect choice to make a statement.

Ideal for:
Private offices or entrances.