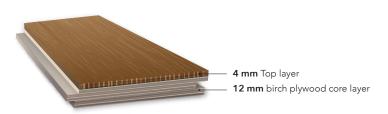

## COLLECTIONS

ACE 6<sup>3/4"</sup>

**The Metropoli**Embodies the modern style of the big cities. Clean and sleek designs ideal for high-rise buildings, apartments and any space you want to expand.

| Width  | Thickness | Top Layer | Length | Grade     | Species      | Construction | Finish                   |
|--------|-----------|-----------|--------|-----------|--------------|--------------|--------------------------|
| 6 3/4" | 5/8"      | 4 mm      | 6 - 8′ | Character | European oak | Engineered   | Bona® UV Matt<br>Lacquer |

# ACE 8"

Versatility
Transforms any room into an extraordinary space. This collection combines the greatest chromatic variety in the most requested size.

| Width | Thickness | Top Layer | Length | Grade               | Species      | Construction | Finish                   |
|-------|-----------|-----------|--------|---------------------|--------------|--------------|--------------------------|
| 8″    | 5/8"      | 4 mm      | 6 - 8′ | Character<br>Select | European oak | Engineered   | Bona® UV Matt<br>Lacquer |

## Elegance

Quartz, honors the essence of elegant and timeless minimalism. Upgrade your entryways, hallways and dining rooms into exclusive spaces.

| Width | Thickness | Top Layer | Length | Grade  | Species      | Construction | Finish                   |
|-------|-----------|-----------|--------|--------|--------------|--------------|--------------------------|
| 3.5"  | 5/8"      | 3.2 mm    | 21.25" | Select | European oak | Engineered   | Bona® UV Matt<br>Lacquer |