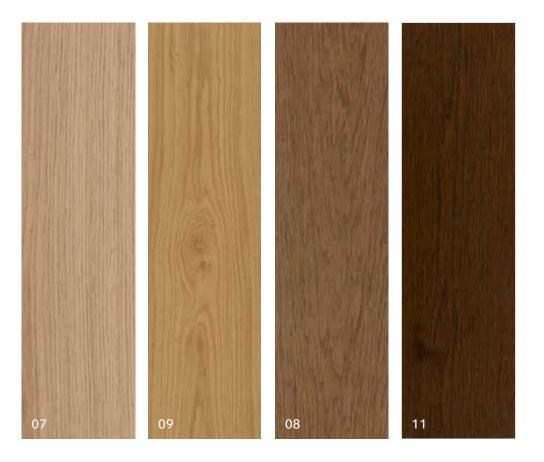

## Warm tones

Bring up the sun and heat with our golden beiges and dark browns. Creating positive and energetic spaces is possible with these colors.

### Ideal for:

They are a great option for rooms where people like to gather such as living rooms or kitchens. They are a perfect match for winter houses.