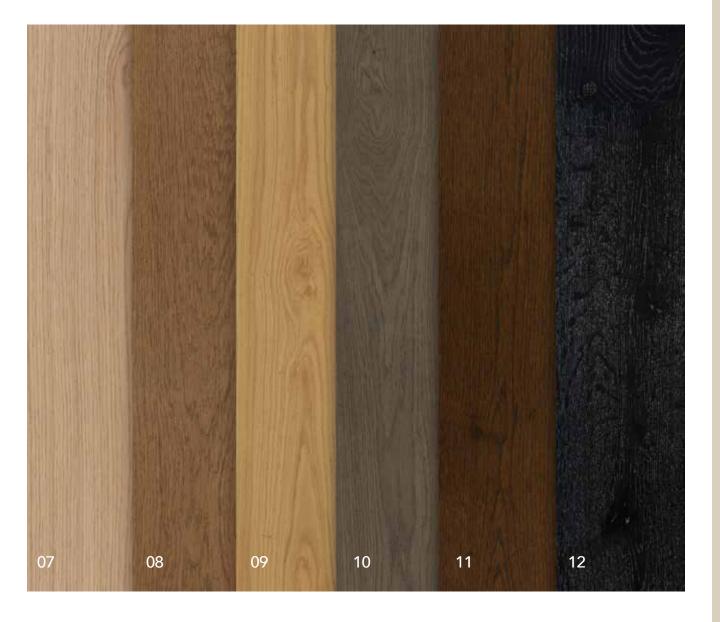

# COLORS

## Warm tones

Bring up the sun and heat with our golden beiges and dark browns. Creating positive and energetic spaces is possible with these colors.

### Ideal for:

They are a great option for rooms where people like to gather such as living rooms or kitchens. They are a perfect match for winter houses.