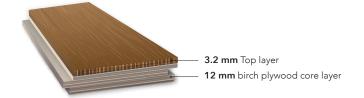

## Elegance

Quartz, honors the essence of elegant and timeless minimalism. Upgrade your entryways, hallways and dining rooms into exclusive spaces.

| Width | Thickness | Top Layer | Length | Grade  | Species      | Construction | Finish                   |
|-------|-----------|-----------|--------|--------|--------------|--------------|--------------------------|
| 3.5"  | 5/8"      | 3.2 mm    | 21.25" | Select | European oak | Engineered   | Bona® UV Matt<br>Lacquer |