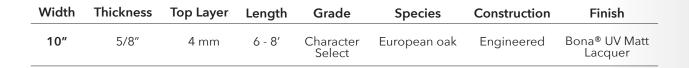

# ACE 8"

Versatility
Transforms any room into an extraordinary space. This collection combines the greatest chromatic variety in the most requested size.

| Width | Thickness | Top Layer | Length | Grade               | Species      | Construction | Finish                   |
|-------|-----------|-----------|--------|---------------------|--------------|--------------|--------------------------|
| 8″    | 5/8"      | 4 mm      | 6 - 8′ | Character<br>Select | European oak | Engineered   | Bona® UV Matt<br>Lacquer |