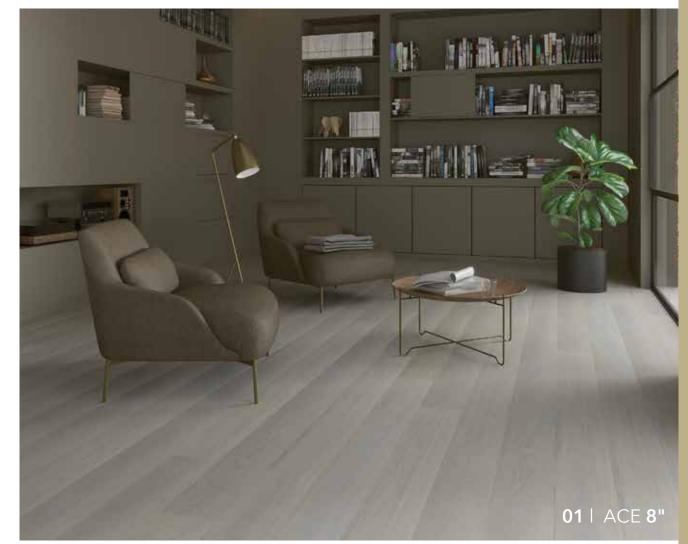

# ACE 8"

Versatility
Transforms any room into an extraordinary space. This collection combines the greatest chromatic variety in the most requested size.

| Width | Thickness | Top Layer | Length | Grade               | Species      | Construction | Finish                   |
|-------|-----------|-----------|--------|---------------------|--------------|--------------|--------------------------|
| 8″    | 5/8"      | 4 mm      | 6 - 8′ | Character<br>Select | European oak | Engineered   | Bona® UV Matt<br>Lacquer |