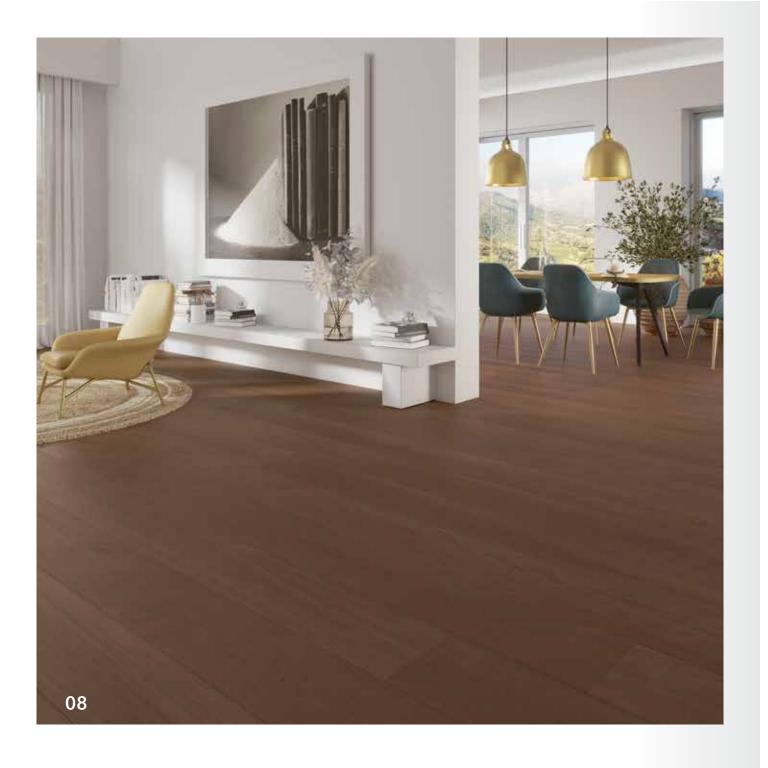

## Warm tones

Bring up the sun and heat with our golden beiges and dark browns. Creating positive and energetic spaces is possible with these colors.

### Ideal for:

They are a great option for rooms where people like to gather such as living rooms or kitchens. They are a perfect match for winter houses.