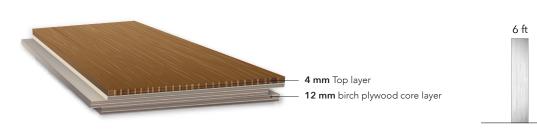

# ACE 10"

### **Traditional**

A classical design inspired in large natural spaces. Each board is a unique work of art. It is the perfect match for wide layouts such as commercial and residential areas.

8 ft