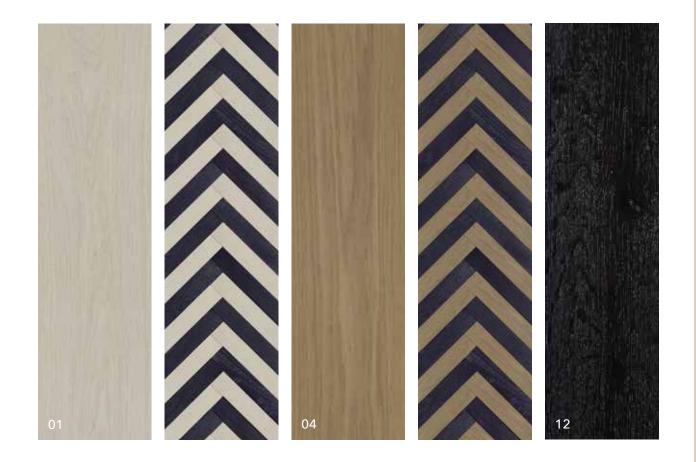

# Trends

**Herringbone:** Upgrade any room with this timeless and elegant pattern that takes us back to European castles. It is the perfect choice to make a statement.

Ideal for:
Private offices or entrances.